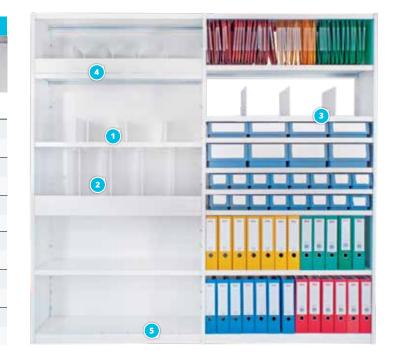

## Discover the incredible range of Accessories available with the Delta Plus

|               | 1. Slot In Dividers |       | 2. Fixed Height Dividers |                 |       |  |  |  |  |
|---------------|---------------------|-------|--------------------------|-----------------|-------|--|--|--|--|
|               | 10                  |       | 1 18.                    |                 |       |  |  |  |  |
| D x H<br>(mm) | Product<br>Code     | Price | D x H<br>(mm)            | Product<br>Code | Price |  |  |  |  |
| 300 X 95      | DT08/30/09          | £1.35 | 300 X 300                | DT07/30/30      | £3.2  |  |  |  |  |
| 450 X 400     | DT08/30/19          | £2.45 | 300 X 400                | DT07/30/40      | £4.3  |  |  |  |  |
| 362 X 95      | DT08/36/09          | £1.65 | 362 X 300                | DT07/36/30      | £3.9  |  |  |  |  |
| 362 X 195     | DT08/36/19          | £2.95 | 362 X 400                | DT07/36/40      | £5.3  |  |  |  |  |
| 400 X 95      | DT08/40/09          | £1.80 | 400 X 300                | DT07/40/30      | £4.4  |  |  |  |  |
| 400 X 195     | DT08/40/19          | £3.30 | 400 X 400                | DT07/40/40      | £6.0  |  |  |  |  |
| 450 X 95      | DT08/45/09          | £2.05 | 450 X 300                | DT07/45/30      | £5.0  |  |  |  |  |
| 450 X 195     | DT08/45/19          | £3.75 | 450 X 400                | DT07/45/40      | £6.7  |  |  |  |  |
| 500 X 95      | DT08/50/09          | £2.30 | 500 X 300                | DT07/50/30      | £5.6  |  |  |  |  |
| 500 X 195     | DT08/50/19          | £4.15 | 500 X 400                | DT07/50/40      | £7.5  |  |  |  |  |
| 600 X 95      | DT08/60/09          | £2.75 | 600 X 300                | DT07/60/30      | £6.8  |  |  |  |  |
| 600 X 195     | DT08/60/19          | £5.05 | 600 X 400                | DT07/60/40      | £9.0  |  |  |  |  |
|               |                     |       |                          |                 |       |  |  |  |  |

| 3. F          | reestanding Dividers |       | 4. Bin Front  |                 |       | 5. Base Plinth                                                                                                                                                                                                                                                                                                                                                                                                                                                                                                                                                                                                                                                                                                                                                                                                                                                                                                                                                                                                                                                                                                                                                                                                                                                                                                                                                                                                                                                                                                                                                                                                                                                                                                                                                                                                                                                                     |                       |                 | Back Cladding sets |              |        |
|---------------|----------------------|-------|---------------|-----------------|-------|------------------------------------------------------------------------------------------------------------------------------------------------------------------------------------------------------------------------------------------------------------------------------------------------------------------------------------------------------------------------------------------------------------------------------------------------------------------------------------------------------------------------------------------------------------------------------------------------------------------------------------------------------------------------------------------------------------------------------------------------------------------------------------------------------------------------------------------------------------------------------------------------------------------------------------------------------------------------------------------------------------------------------------------------------------------------------------------------------------------------------------------------------------------------------------------------------------------------------------------------------------------------------------------------------------------------------------------------------------------------------------------------------------------------------------------------------------------------------------------------------------------------------------------------------------------------------------------------------------------------------------------------------------------------------------------------------------------------------------------------------------------------------------------------------------------------------------------------------------------------------------|-----------------------|-----------------|--------------------|--------------|--------|
|               |                      |       |               |                 |       |                                                                                                                                                                                                                                                                                                                                                                                                                                                                                                                                                                                                                                                                                                                                                                                                                                                                                                                                                                                                                                                                                                                                                                                                                                                                                                                                                                                                                                                                                                                                                                                                                                                                                                                                                                                                                                                                                    | H x W<br>(mm)         | Product<br>Code | Price              |              |        |
|               |                      |       |               |                 |       | And the second sec | and the second second |                 | 1930 X 686         | DT05/1907/WH | £50.70 |
|               |                      |       |               |                 |       |                                                                                                                                                                                                                                                                                                                                                                                                                                                                                                                                                                                                                                                                                                                                                                                                                                                                                                                                                                                                                                                                                                                                                                                                                                                                                                                                                                                                                                                                                                                                                                                                                                                                                                                                                                                                                                                                                    |                       |                 | 1930 x 902         | DT05/1909/WH | £66.20 |
| D x H<br>(mm) | Product<br>Code      | Price | W x H<br>(mm) | Product<br>Code | Price | W x H<br>(mm)                                                                                                                                                                                                                                                                                                                                                                                                                                                                                                                                                                                                                                                                                                                                                                                                                                                                                                                                                                                                                                                                                                                                                                                                                                                                                                                                                                                                                                                                                                                                                                                                                                                                                                                                                                                                                                                                      | Product<br>Code       | Price           | 1930 X 986         | DT05/1910/WH | £72.30 |
| 300 x 175     | DT06/30/175          | £3.50 |               |                 |       |                                                                                                                                                                                                                                                                                                                                                                                                                                                                                                                                                                                                                                                                                                                                                                                                                                                                                                                                                                                                                                                                                                                                                                                                                                                                                                                                                                                                                                                                                                                                                                                                                                                                                                                                                                                                                                                                                    |                       |                 | 2230 X 686         | DT05/2207/WH | £58.15 |
| 362 x 175     | DT06/36/175          | £4.10 | 686 X 85      | DT09/07/85      | £3.20 | 686 x 25                                                                                                                                                                                                                                                                                                                                                                                                                                                                                                                                                                                                                                                                                                                                                                                                                                                                                                                                                                                                                                                                                                                                                                                                                                                                                                                                                                                                                                                                                                                                                                                                                                                                                                                                                                                                                                                                           | DT10/07/25            | £1.55           | 2230 x 902         | DT05/2209/WH | £76.05 |
| 400 × 175     | DT06/40/175          | £4.45 | 902 X 85      | DT09/09/85      | £4.20 | 902 × 25                                                                                                                                                                                                                                                                                                                                                                                                                                                                                                                                                                                                                                                                                                                                                                                                                                                                                                                                                                                                                                                                                                                                                                                                                                                                                                                                                                                                                                                                                                                                                                                                                                                                                                                                                                                                                                                                           | DT10/09/25            | £1.85           | 2230 X 986         | DT05/2210/WH | £83.05 |
| 450 x 175     | DT06/45/175          | £4.95 | 986 X 85      | DT09/10/85      | £4.60 | 986 x 25                                                                                                                                                                                                                                                                                                                                                                                                                                                                                                                                                                                                                                                                                                                                                                                                                                                                                                                                                                                                                                                                                                                                                                                                                                                                                                                                                                                                                                                                                                                                                                                                                                                                                                                                                                                                                                                                           | DT10/10/25            | £2.15           | 2530 X 686         | DT05/2507/WH | £65.60 |
| 500 X 175     | DT06/50/175          | £5.40 |               |                 |       |                                                                                                                                                                                                                                                                                                                                                                                                                                                                                                                                                                                                                                                                                                                                                                                                                                                                                                                                                                                                                                                                                                                                                                                                                                                                                                                                                                                                                                                                                                                                                                                                                                                                                                                                                                                                                                                                                    |                       |                 | 2530 x 902         | DT05/2509/WH | £85.90 |
| 600 x 175     | DT06/60/175          | £6.35 |               |                 |       |                                                                                                                                                                                                                                                                                                                                                                                                                                                                                                                                                                                                                                                                                                                                                                                                                                                                                                                                                                                                                                                                                                                                                                                                                                                                                                                                                                                                                                                                                                                                                                                                                                                                                                                                                                                                                                                                                    |                       |                 | 2530 X 986         | DT05/2510/WH | £93.80 |