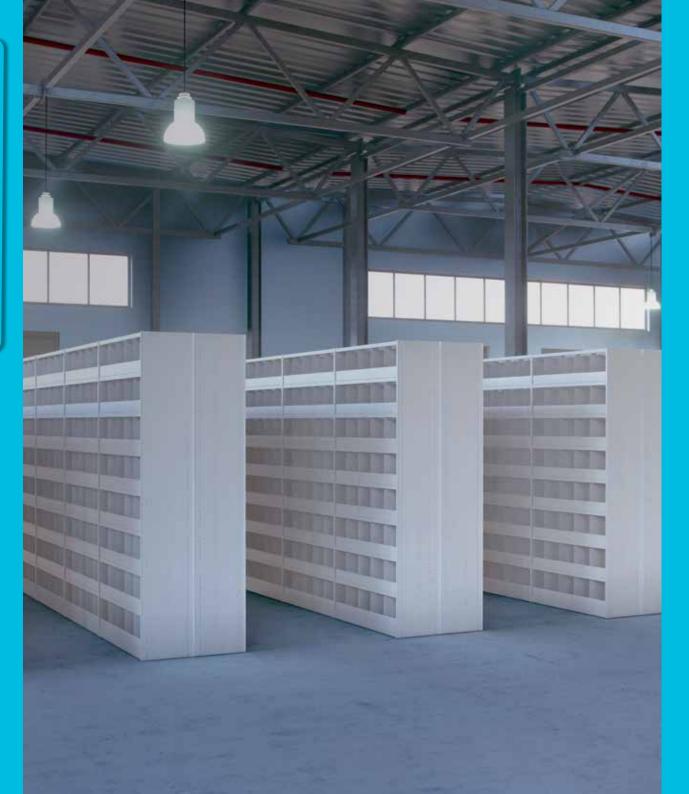

## **DELTA PLUS** STEEL SHELVING

Delta Plus is our versatile steel shelving system and is the evolution of our popular Delta Edge range. Ideal for the office, library, workshop or warehouse, Delta Plus is the ultimate all-rounder.

Developed in-house in the UK, Delta Plus features an aesthetically attractive yet conveniently simple design. The system is brilliantly adaptable with a choice of plain or slotted shelves adjustable every 25mm. The system boasts a vast range of dividers and accessories making Delta Plus perfect for any brief.

Hidden shelf clips and wide open bays maximise the space available to store items. Accessories and dividers allow additional scope to organise items neatly, reducing time and stress.

- True delta edge profile
- Slotted shelves or solid shelves available •
- 120kg (UDL) Shelf loading
- Huge range of dividers and accessories 0
- Shelf pitch every 25mm with indicators every 100mm
- Hidden shelf clips for maximised storage space
- **Attractive Pure White (RAL9010) finish** •
- Designed in-house in the United Kingdom