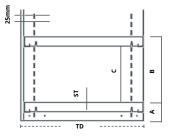

- A Minimum first shelf level height = 56mm\*
- B Shelf Pitch Distance between levels = Every 25mm
- C Clear entry space between levels ST Shelf Thickness = 30mm

\*If using metal feet and/or a plinth, the minimum first shelf level height remains 56mm