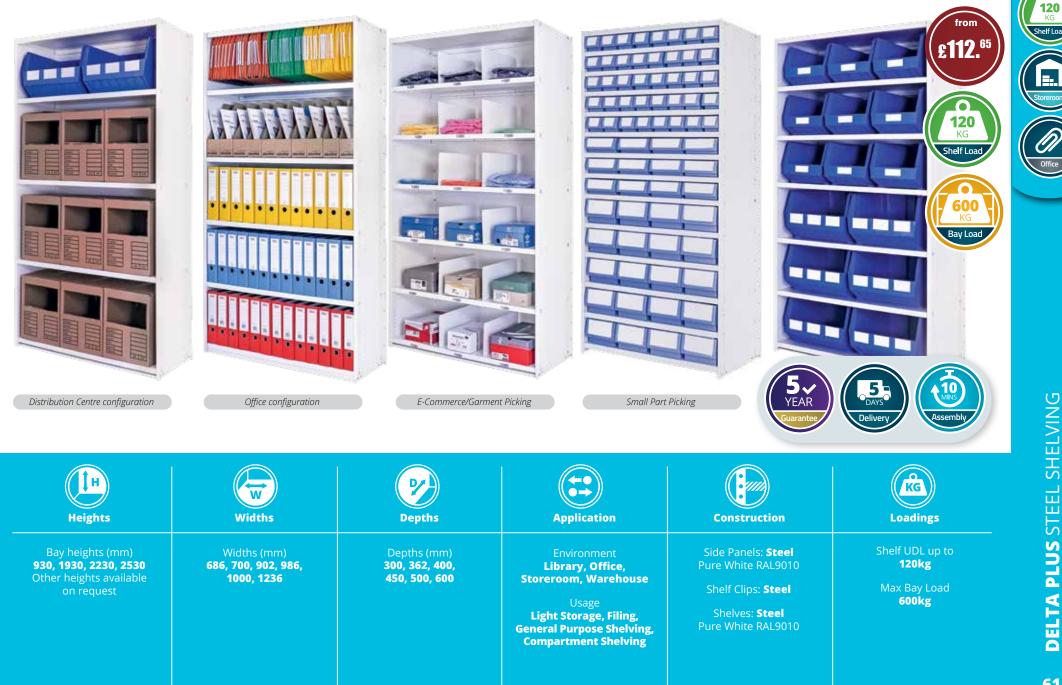

Developed in-house in the UK, Delta Plus features an aesthetically attractive yet conveniently simple design. The system is brilliantly adaptable with a choice of plain or slotted shelves adjustable every 25mm. The system boasts a vast range of dividers and accessories making Delta Plus perfect for any brief.

Hidden shelf clips and wide open bays maximise the space available to store items. Accessories and dividers allow additional scope to organise items neatly, reducing time and stress.

- True delta edge profile
- Slotted shelves or solid shelves available •
- 120kg (UDL) Shelf loading
- Huge range of dividers and accessories 0
- Shelf pitch every 25mm with indicators every 100mm
- Hidden shelf clips for maximised storage space
- **Attractive Pure White (RAL9010) finish** •
- Designed in-house in the United Kingdom

The ultimate all-rounder, available at an unbelievable price