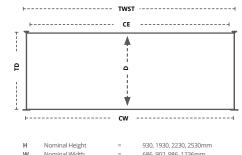

## Pricing based on **6 slotted shelves**

| Nominal Height            | =                                                                                                                     | 930, 1930, 2230, 2530mm                                                                                                   |
|---------------------------|-----------------------------------------------------------------------------------------------------------------------|---------------------------------------------------------------------------------------------------------------------------|
| Nominal Width             | =                                                                                                                     | 686, 902, 986, 1236mm                                                                                                     |
| Nominal Depth             | =                                                                                                                     | 300, 362, 400, 450, 500, 600mm                                                                                            |
| Clear Entry               |                                                                                                                       | (CE = W-20mm)                                                                                                             |
| Total Width Starter Bay   |                                                                                                                       | (TWST = W+36mm)                                                                                                           |
| Total Width Extension Bay |                                                                                                                       | (TWST = W+1mm)                                                                                                            |
| Centre Width              |                                                                                                                       | (CW = W+1mm)                                                                                                              |
| Total Depth               |                                                                                                                       | (TD = D+12mm)                                                                                                             |
|                           |                                                                                                                       |                                                                                                                           |
|                           | Nominal Width<br>Nominal Depth<br>Clear Entry<br>Total Width Starter Bay<br>Total Width Extension Bay<br>Centre Width | Nominal Width =<br>Nominal Depth =<br>Clear Entry<br>Total Width Starter Bay<br>Total Width Extension Bay<br>Centre Width |