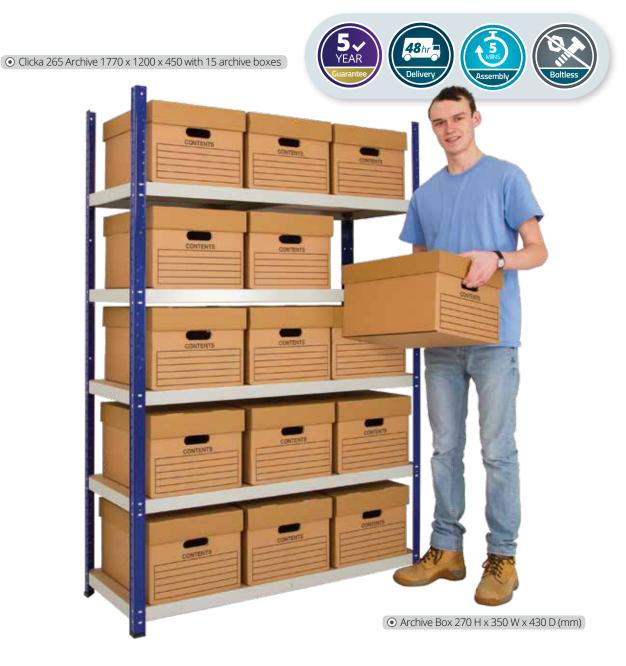

| Clicka 265 with 15 Archive Boxes |             |                 |         |  |
|----------------------------------|-------------|-----------------|---------|--|
| H x W x D (mm)                   | Code        | Shelf Load (kg) | Price   |  |
| ● 1770 x 1200 x 450              | CL265E/AK15 | 265kgs          | £177.50 |  |

Each bay is delivered flat-packed. Price includes uprights, upright connectors, plastic feet, beams, shelf supports and MDF shelves. The Archive bay includes 15x flat-packed archive boxes with lids.