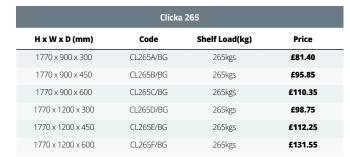

| Clicka 265 with 15 Archive Boxes |             |                 |         |  |
|----------------------------------|-------------|-----------------|---------|--|
| H x W x D (mm)                   | Code        | Shelf Load (kg) | Price   |  |
| ● 1770 x 1200 x 450              | CL265E/AK15 | 265kgs          | £177.50 |  |