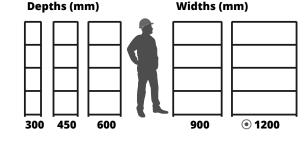

Heights

Clicka 265 height (mm)

Uprights come split into two

Widths

Clicka 265 widths (mm) 900, 1200

**Depths** 

Clicka 265 depths (mm) 300, 450, 600

Application

**Garage, Storeroom** or Office

**General Shelving,** Archive, Workbench

Construction

Split Uprights: Steel Blue RAL5002

> Beams: Steel Grey RAL7038

Clicka 265 Shelves 5x MDF 8mm

Loadings

Clicka 265 Max Bay Load 1325kg